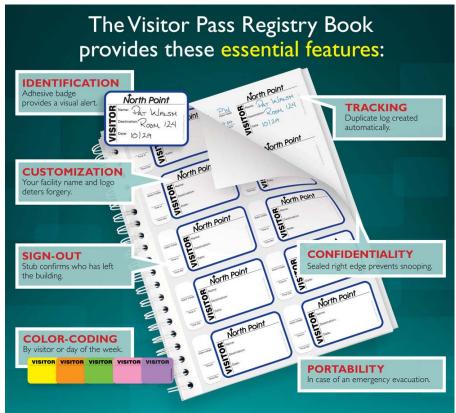

## Check Out Some of Our NEW PRODUCTS!

Visitor Registry
Book #242 - Option to fully
customize!

**Phone:** (If we have questions on your order)

Bus Tags #446 - Cheap custom layouts and no setup fees!

**Colorful lanyards** that can be fully customized with school name and logo!