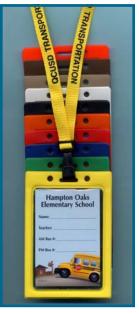

## Check Out Some of Our NEW PRODUCTS!

Visitor Registry
Book #242 - Option to fully
customize!

**Phone:** (If we have questions on your order)

Bus Tags #446 - Cheap custom layouts and no setup fees!

**Colorful lanyards** that can be fully customized with school name and logo!